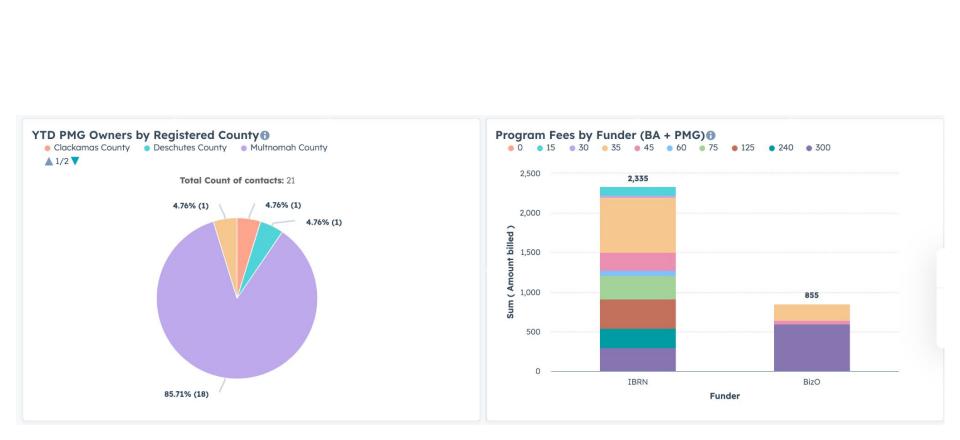

ment, survey and report back automation, "at once" dashboards
- SOPs/Internal Training Manual for cross-training and continuity of services in progress
- Year End Reporting & Data Compilation for 2024 Annual Impact Report



YTD Business Advising Owners by Registered County YTD Business Advising Hours by Race/Ethnicity Clackamas County
 Ourry County
 Hood River County
 Multhomah County Sum (Hours Used (Rollup)) Sum (Hours Allocated) Sum (Hours Zerod) ▲ 1/2 ▼ Total Count of contacts: 57 8.75 Asian 27 10.53% (6) 8.77% (5) 7.5 Demographic - Race/Ethnicity Black/African American 32.5 1.75% (1) 1.75% (1) 18 Hispanic/Latinx 37.5 Middle Eastern/North African 14 Native Hawaiian or other Pacific Islander 6 Other 13.5 25.25 White 106.5 2 25 50 100 125 0 75 77.19% (44) Sum ( Hours Used (Rollup) )







#### $m \dot{\simeq}$ Coaches Dashboard m imes

| e dashboard |  |
|-------------|--|
|             |  |
|             |  |

Actions •

Add repo

Share •

| oaches with Hours A | Ilocated YTD     |                       |               | urs Allocated YTD® |                     |
|---------------------|------------------|-----------------------|---------------|--------------------|---------------------|
| FIRST NAME 🌻        | LAST NAME 🌻      | YTD HOURS ALLOCATED 🗘 | FIRST NAME 🗘  | LAST NAME 🌻        | YTD HOURS ALLOCATED |
| Ashlan              | Glazier-Anderson | 24.5                  | Alex          | Batdorf            | (No value           |
| Gloria              | Coleman          | 21.5                  | Alison        | Sokol Blosser      | (No value           |
| Lizzy