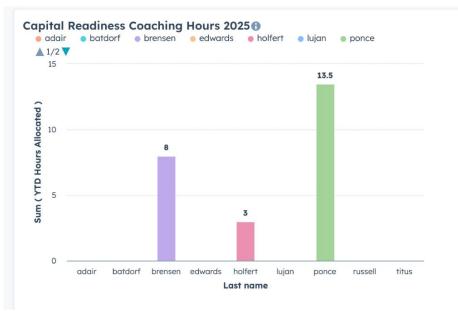

tus              | (No value           |
| Alissa              | Leeper           | 11.5                  | Dr. Elizabeth | Martin             | (No value           |
| Claudia             | Estrada          | 10                    | Holly         | Lujan              | (No value           |
| Katerina            | Agronik          | 8                     | Jackie        | Seto               | (No value           |
| Rosemary            | Brensen          | 8                     | Kim           | Allchurch-Flick    | (No value           |
| Rational Unicorn    | (No value)       | 8                     | Laura         | Haught             | (No value           |
|                     | (No value)       | 8                     | Laura         | Haught             |                     |







#### Nonprofit HubSpot

821 women and gender expansive entrepreneurs in 15 Oregon counties.

2024 IMPACT REPORT

#### Big Picture: Program Stats

In 2024, Xcelerate provided our highest impact direct services to 222 women and gender expansive-owned businesses with \$25.4M in gross revenues and collectively employing 575 Oregonians. We also delivered educational workshops, panels, and events to 599 community members across the State of Oregon, for a total of 1,411 service interactions.



#### 177 Owners

Received 504.5 hours of Business Advising services, a complementary trio of one-on-one programs that includes expert Coaching, Legal Guidance, and Mental Wellness Support.

#### 45 Participants

Supported each other with 378 hours of facilitated Peer Mentorship, small groups of 4-8 bus