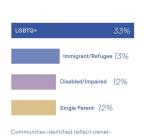

groups of 4-8 business owners curated by growth stage and focused on goal setting, accountability, and problem solving in-community.

#### 599 Attendees

XCELERATE WOMEN

Joined virtual and in-person Educational Workshops, Panel Conversations, & Events.

#### \$272,211 Average gross revenues reported

Average gross revenues reported by owners during on-boarding process.

#### 5.1 Years

Average number of years in business. We support owners with a product or service that's been on the market for at least one year and is already generating revenue or otherwise demonstrating traction.

#### 71%

Low to Moderate Income individuals served. 51% of owners reported income below 70.9K, or 80% of Oregon's median income of \$88,740 for 2.49 individuals.

5



Demographics Business Owner Background



responses on Business Advising & Peer Mentor Group intake forms.

White 59% Asian 17% Asian 17% Asian 17% Asian 17% Inc./African American 16% Hispanic/Latine 10% Network Havelland 3% Network Havelland 3% Ottar 2%

#### RACE/ETHNICITY

Demographics reflect owner-responses on Business Advising & Peer Mentor Group intake forms. Owners may select multiple responses.



#### **Business** Advising

Replacing barriers with open doors.

Xcelerate's highest impact direct services are also our most accessible. Business Advising is a complementary trio of oneon-one programs - Coaching, Legal Guidance, and Mental Wellness Support - that addresses specific internal and external barriers to growth. Owners pay only a small administrative fee that is waived on request if it presents a financial hardship