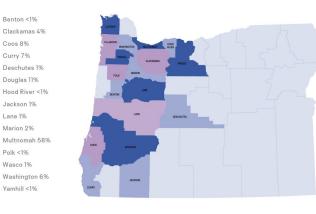

ur Coaches

Xealerate coaches bring a diversity of lived experience and industry expertise to categories like Admin & Operations. Sales & Marketing. Capital Readiness, and Strategy & Mindset. 90% of Xealerate coaches are paid for their time (4% volunteer) and 90% are women and/or nonbinary creating a circular economy of women supporting women.



and positive outcomes for women-owned businesses in 15 counties, including Washington County, Oregon's second largest and most diverse county, Our thanks to Business Oregon and Oregon Community Foundation for their generous and continued investment in Xcelerate's statewide growth and to Coos, Curry, and Douglas County Business Development (CCD) Women in Business for their ongoing partnership and collaboration.

#### TOP 15 OREGON COUNTIES SERVED



#### 32%

Businesses served outside of the Portland Metro area

%

Businesses served in Rural communities





# Staff Feedback

"Hubspot has allowed we me to work smarter, not harder, giving me more time to focus on delivering meaningful impact within our community."

-Admin Coordinator

"The CRM has saved me time and improved the functioning of our programs. I estimate at least 5 less hours a week on scheduling and administrative work alone. This doesn't include the many hours I spent manually aggregating program stats for internal evaluation as well as grant reports, which is now fully automated. I feel more confident that I - and the entire team-have the right, most up-to-date, information on hand whenever we need it."

-Programs Manager



Abby GuyerAcExecutive DirectorEcXcelerate W